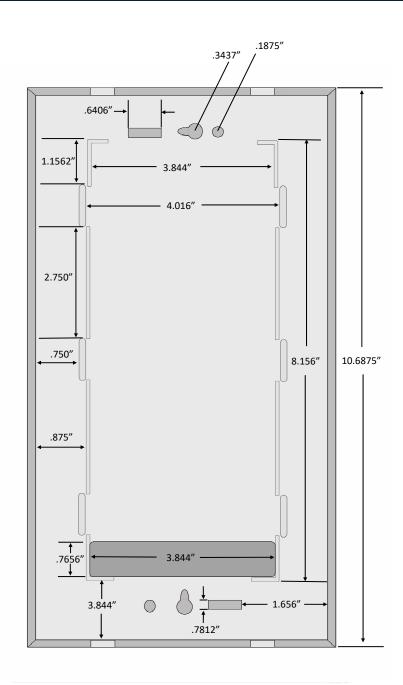

## **ENCL**

## **XCI Zoning Controller Enclosure**

- Transparent Cover for Easy Diagnostics
- Multiple Mounting and Wiring Options
- Sturdy ABS Plastics
- Included with All Zoning Controllers
- Can be Mounted to Virtually Any Surface
- Properly Ventilated for Most All Environments
- Top and Bottom Screw Key Holes
- Slots for Easy Mounting in Hard to Reach Places
- Controller Securely Snapped and Screwed Into Enclosure Base
- Bottom Hole for Surface Mount Wiring on Sheetrock or Similar
- Innovative Snap-On Lid Can be Removed and Replaced Without Disturbing Wiring
- Protects Electronics From Hazards
- Must be Installed in a Dry Location