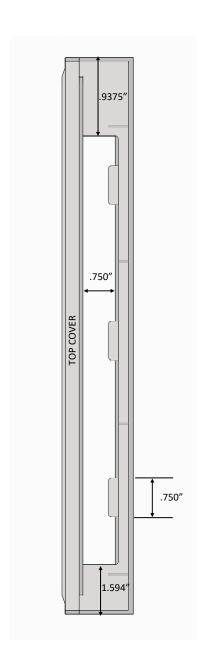

## **XCI Zoning Controller Enclosure**

- Transparent Cover for Easy Diagnostics
- Multiple Mounting and Wiring Options
- Sturdy ABS Plastics
- Included with All Zoning Controllers
- Can be Mounted to Virtually Any Surface
- Properly Ventilated for Most All Environments
- Top and Bottom Screw Key Holes
- Slots for Easy Mounting in Hard to Reach Places
- Controller Securely Snapped and Screwed Into Enclosure Base
- Bottom Hole for Surface Mount Wiring on Sheetrock or Similar
- Innovative Snap-On Lid Can be Removed and Replaced Without Disturbing Wiring
- Protects Electronics From Hazards
- Must be Installed in a Dry Location