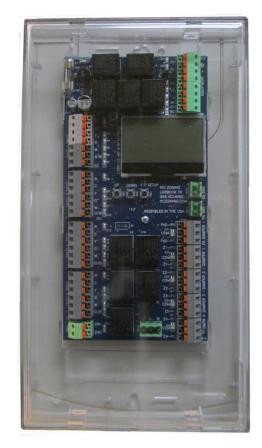

## **XCI Zoning Controller Enclosure**

- Transparent Cover for Easy Diagnostics
- Multiple Mounting and Wiring Options
- Sturdy ABS Plastics
- Included with All Zoning Controllers
- Can be Mounted to Virtually Any Surface
- Properly Ventilated for Most All Environments
- Top and Bottom Screw Key Holes
- Slots for Easy Mounting in Hard to Reach Places
- Controller Securely Snapped and Screwed Into Enclosure Base
- Bottom Hole for Surface Mount Wiring on Sheetrock or Similar
- Innovative Snap-On Lid Can be Removed and Replaced Without Disturbing Wiring
- Protects Electronics From Hazards
- Must be Installed in a Dry Location