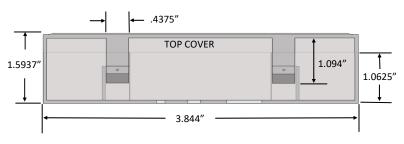

## **ENCL**

## **XCI Zoning Controller Enclosure**

- Transparent Cover for Easy Diagnostics
- Multiple Mounting and Wiring Options
- Sturdy ABS Plastics
- Included with All Zoning Controllers
- Can be Mounted to Virtually Any Surface
- Properly Ventilated for Most All Environments
- Top and Bottom Screw Key Holes
- Slots for Easy Mounting in Hard to Reach Places
- Controller Securely Snapped and Screwed Into Enclosure Base
- Bottom Hole for Surface Mount Wiring on Sheetrock or Similar
- Innovative Snap-On Lid Can be Removed and Replaced Without Disturbing Wiring
- Protects Electronics From Hazards
- Must be Installed in a Dry Location