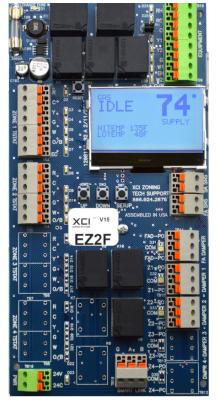

# EZ2F Zone Controller

- > Full-Featured 2-Zone Controller
- > Electronic Limit Control™
- > Intelligent SmartStaging™
- > On-Board Fresh Air and Economizer Control
- > Bright, Backlit LCD Display
- > Return Air or Fresh Air Temperature Monitoring Available
- > Supply Air and Return Air Sensor Included
- > Plastic Enclosure and Spare Fuse Included
- > XCI Exclusive Start-Up Equipment Test Mode
- > Stand-Alone or 2-Zone Expansion Module
- > LED Indicates Blown Fuse
- > Dependable Field-Proven Platform

#### **GENERAL DESCRIPTION**

The XCI EZ2F controller features a state-of-the-art microprocessor for reliable control of two (2) zones from a single forced-air HVAC system. The panel includes a bright, backlit LCD display with full text for system status monitoring and diagnosis. In addition, each thermostat and equipment terminal has its own color-coded LED allowing for easy monitoring of thermostat and equipment calls. The included supply air temperature sensor allows for constant monitoring of supply air temperature in the plenum. XCI's exclusive Electronic Limit Control<sup>™</sup> (ELC) technology protects the system's compressor and heat exchanger from potential issues associated with freeze-up and over heating. Intelligent Smart-Staging<sup>™</sup> handles equipment staging based on time and temperature, allowing the use of single-stage thermostats. Exclusive Economy Mode provides comfort and efficiency control. Supports up to 3-Stage Heating and 2-Stage Cooling equipment.

## EZ Troubleshooting

- Display Indicates Full System Status
- Color-Coded LED Indicators for Each Thermostat Call and Equipment Call
- Two-Color LED Indicators Show Damper Position
- Red LED Indicates Blown Fuse